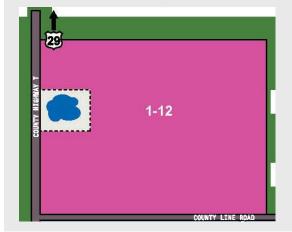

#### Lots #1-12, Gateway Business Park

141 acres immediately available for development in the Gateway Business Park.

Five miles from the Chippewa Valley Regional Airport, Lot #46 is strategically located on Prairie Ln adjacent to Highways 12 and 312